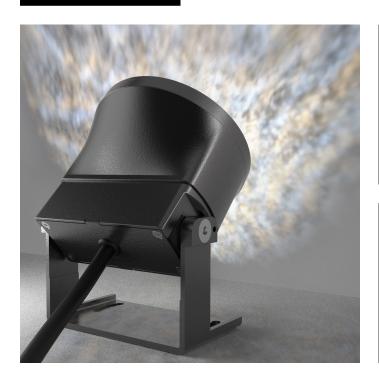

## **Product description:**

Each fixture incorporates an 8x LED light engine, one or two LV multi-channel DMX drivers and a textured glass panel optic. These can all be customised to create decorative, dynamic lit-effects tailored to suit project requirements.

Rotatable in two axes using the adjustable angle brackets. Other mounting brackets are also available including custom designs to meet project requirements.

Both integral DMX LV driver and remote AC to DC DMX driver versions are available.