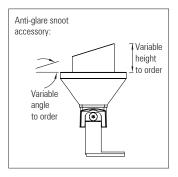

Satin black, satin white or any RAL paint colour finish.

Custom anti-glare accessories can be specified - ensuring excellent visual comfort.

| Product Code                                                     | IP | LED Type                                                                                                                | LED Colour or white LED Colour Temp.(K)                                                                                  |                                                                                                                                              | CRI      | Optics              | Anti-glare Snoot                                      | Fixing Type                                                         | Finish                     |
|------------------------------------------------------------------|----|-------------------------------------------------------------------------------------------------------------------------|--------------------------------------------------------------------------------------------------------------------------|----------------------------------------------------------------------------------------------------------------------------------------------|----------|---------------------|-------------------------------------------------------|---------------------------------------------------------------------|----------------------------|
| D 40 WE<br>SYSTEM IP20                                           | 20 | LUMILEDS:<br>8x LUXEON Z<br>or CZ LEDs -<br>custom<br>combinations<br>or white<br>or colour<br>LEDs can be<br>specified | Specify colour / colour temp. for each of the 8 LEDs in the light-engine:                                                |                                                                                                                                              | 70<br>80 | Textured<br>glass:  | Cut-angle:<br>0° - 75°                                | Adjustable angle                                                    | Black                      |
| INTEGRAL<br>DRIVER<br>D 40 WE<br>SYSTEM<br>IP20 REMOTE<br>DRIVER |    |                                                                                                                         | Far Red, Deep<br>Red, Red,<br>Red-Orange,<br>Amber, PC Amber,<br>Mint, Lime, Green,<br>Cyan, Blue, Royal<br>Blue, Violet | $\begin{array}{l} 22 = 2,200k\\ 27 = 2,700k\\ 30 = 3,000k\\ 35 = 3,500k\\ 40 = 4,000k\\ 50 = 5,000k\\ 57 = 5,700k\\ 65 = 6,500k \end{array}$ | - 90     | Rippled<br>Stippled | (increments<br>of 5°)<br>Height:<br>specify<br>height | Fixed angle<br>Custom height<br>adjustable angle<br>Custom solution | White<br>Any RAL<br>colour |