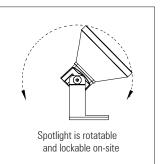

Rotatable in two axes using the adjustable angle brackets. Other mounting brackets are also available including custom designs to meet project requirements.

Both integral DMX LV driver and remote AC to DC DMX driver versions are available.