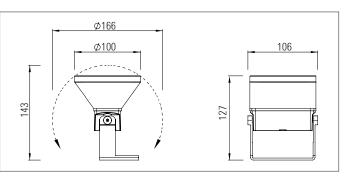

Rotatable in two axes using the adjustable angle brackets. Other mounting brackets are also available including custom designs to meet project requirements.

Both integral DMX LV driver and remote AC to DC DMX driver versions are available.